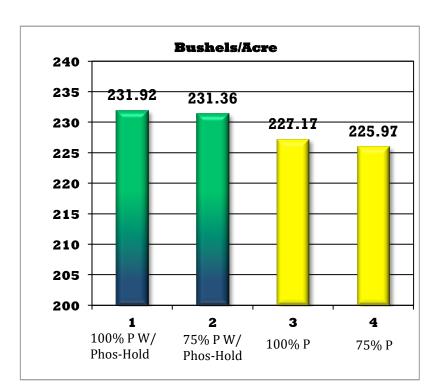

## 2015 Corn Trial: Agri-Tech Consulting

**4.75** Bushel/Acre Increase when 100% P Fertilizer was Treated

| Field Data:                 |                                                                                                                                                         |
|-----------------------------|---------------------------------------------------------------------------------------------------------------------------------------------------------|
| Soil Type:                  | Milford Silty Clay Loam                                                                                                                                 |
| Soil Test Results: 11/06/13 | pH:6.7 P: 42 ppm K: 135 ppm O.M.4.9%                                                                                                                    |
| Fertilizer Applied:         | 395 lbs./acre 46-0-0 on April 25, 2015 - See treatment list<br>100 lbs./acre 18-46-0 and 200 lbs./acre 0-0-60 on April 25, 2015 - See<br>treatment list |
| Tillage:                    | Fall chisel plow, spring field cultivated                                                                                                               |
| Previous Crop:              | Soybean                                                                                                                                                 |
| Previous Herbicide:         | Roundup fb Roundup                                                                                                                                      |
| Irrigation:                 | None                                                                                                                                                    |
| Variety:                    | Dairyland DS9406RA                                                                                                                                      |
| Planting Date:              | 4/27/2015                                                                                                                                               |